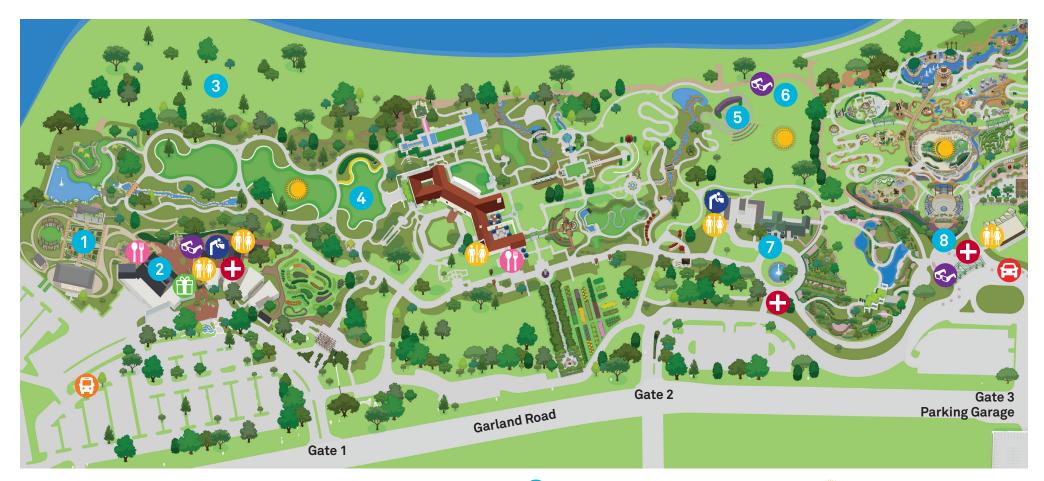

# Solar Eclipse 2024

MONDAY, APRIL 8

SPECIAL PROGRAMMING

DALLASARBORETUM.ORG

- 1 A Tasteful Place
- 2 Rosine Hall
- 3 Lakeside Exhibit Area
- 4 Jonsson Color Garden
- 5 Concert Stage
- 6 Concert Lawn
- 7 Camp House
- 8 Rory Meyers Children's Adventure Garden

- Prime Viewing Locations
- Bus Drop Off
- Ride Share Drop Off
- Eclipse Glasses & Gifts
- Restrooms
- Dining
- Mater Fountain
- First Aid
- Gift Store & Posters

#### MONDAY, APRIL 8

9am-4pm • NASA • Jonsson Color Garden 4

9am-4pm • Concert Lawn 6

**9am-4pm •** Rory Meyers Children's Adventure Garden **3** University of North Texas, PASCO Scientific and NOAA

**10-11am •** Rosine Hall **2** 

Story Time From Space: Meet & Greet with Astronaut Alvin Drew & Astrophysicist Jeff Bennett

**9am-1pm •** Lakeside Exhibit Area **3** Country Critters Petting Zoo

10:30am, 11:30am, 12:30pm, 1:30pm & 2:30pm • Rory Meyers Children's Adventure Garden 8 Eclipse OmniGlobe with NASA's Maurice Henderson

11am, 12:30pm, 2pm & 3:30pm • Rory Meyers Children's Adventure Garden 8 Walne Family Discover Lab: Layers of the Earth

**11am-2pm •** Jonsson Color Garden 4 Eclipse Panel Discussion – NASA

11am • Camp House 7
VIP Meet and Greet • Jeff Bennett

11am • Rosine Hall 2
Talking Space with Dr. Rachael Beaton, Astronomer

11:30am • Rosine Hall 2
Talking Space with Jimmy Negus, Astrophysicist

12-2pm • Concert Stage 5

Eclipse Panel Discussion – Jeff Bennett, Rachael Beaton, Jimmy Negus, Alvin Drew

#### **INCLEMENT WEATHER PLAN**

Events may be moved indoors if raining

Main Garden Events • Rosine Hall 2

**Children's Adventure Garden Events •** *Inside the Exploration Center* **8** 